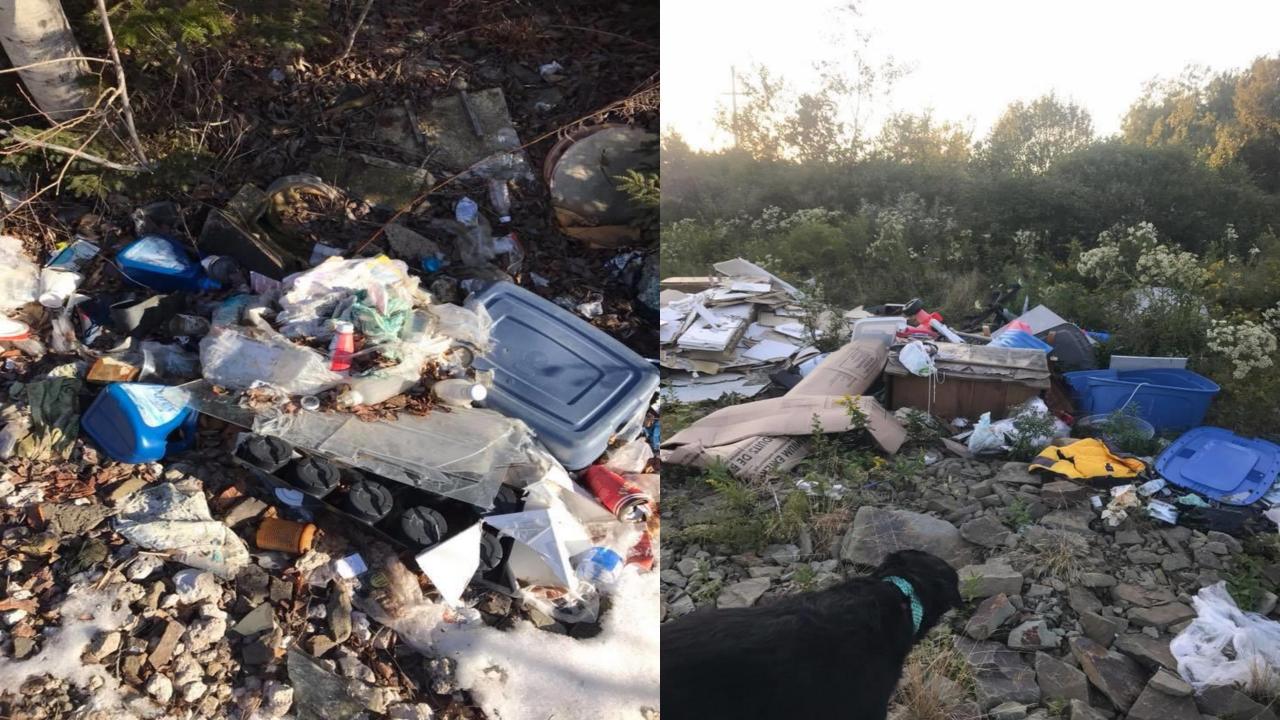

## What is an Illegal Dumpsite?

- It is defined as the disposal/abandonment of materials in an unauthorized area
- Illegal dumpsites can vary in size and contain a combination of waste materials
- Examples of materials typically found: construction and demolition debris (wood, shingles), furniture (sofa, chairs), appliances, household waste and recyclables, and vehicles/vehicle parts

- ▶ It is apparent that we have a major issue here in Cape Breton with Illegal dumping and littering in general
- These dumpsites are no longer just an issue on back roads, they are starting to make their way into more urbanized areas
- In last year we have come across a Staggering number of individual dumpsites and those are the sites we are able to find
- Black bags seem to be the biggest item we are coming across, our guess is that people are not following rules put in place by CBRM waste management and their bags are being tagged
- Instead or properly sorting materials, the bags end up in our forests, watersheds or the back alleys of our community