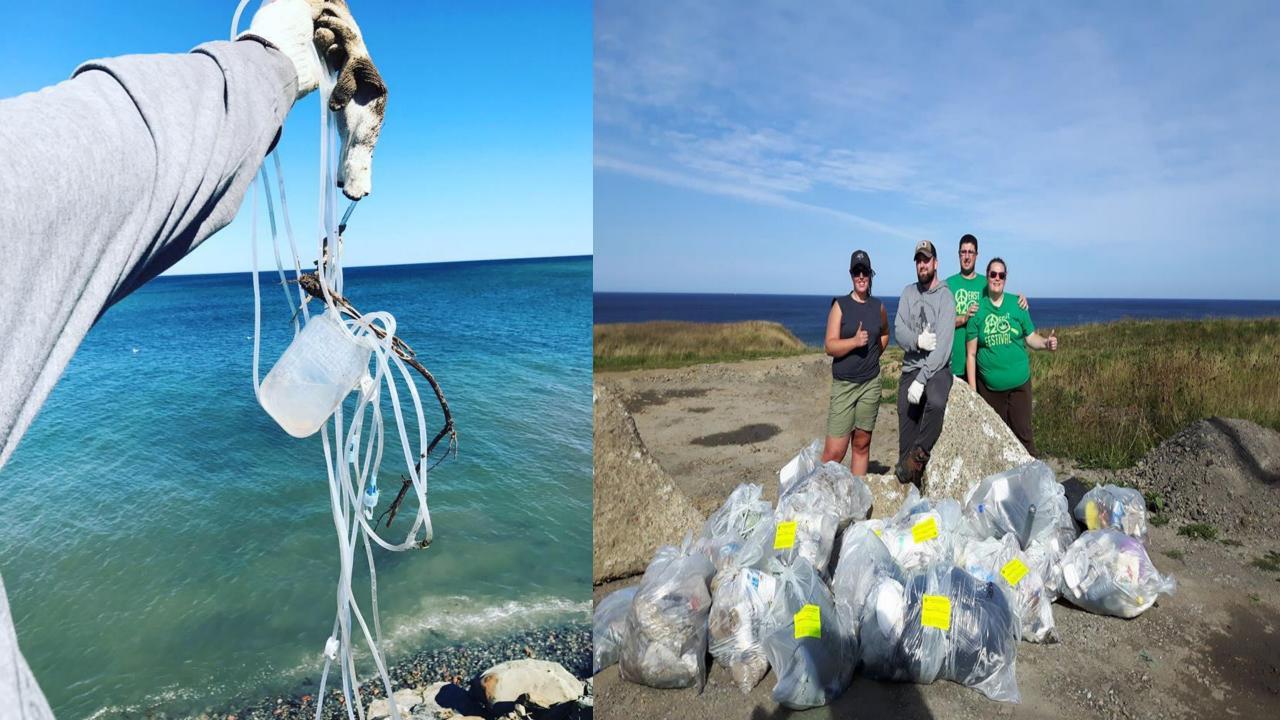

- Many birds and small animals die after ingesting or becoming entangled in debris
- ► Fish and other aquatic species are often killed when decomposing litter and food wastes in streams deplete oxygen supplies in water
- Debris in streams can also clog fish spawning areas
- Toxic run off from improper disposal of toxic substances such as household cleaners and motor oil can contaminate lakes, streams, and our drinking water supplies
- When plastic and other waste materials reach the ocean, they have lasting effects on marine life. turtles often mistake plastic bags for jelly fish and ingest the plastic and die
- Plastic bags and plastic wrap can asphyxiate marine animals and fish, and birds can easily entangle themselves in plastic six-pack rings and strings
- ▶ It is estimated that nearly 80% of plastics in the ocean come from land based sources

- Be part of the solution not the problem, Don't illegally dump or litter, think before you act!
- Put pressure on your local government to take a harder stance on illegal dumpsites, voice your concerns!
- Spread awareness, tell your friends, family! Get the word out, illegal dumping has consequences!
- Coordinate community cleanups, change starts with you!
- Don't fall for miss information, landfills will accept all your items or lead you to facility that does!