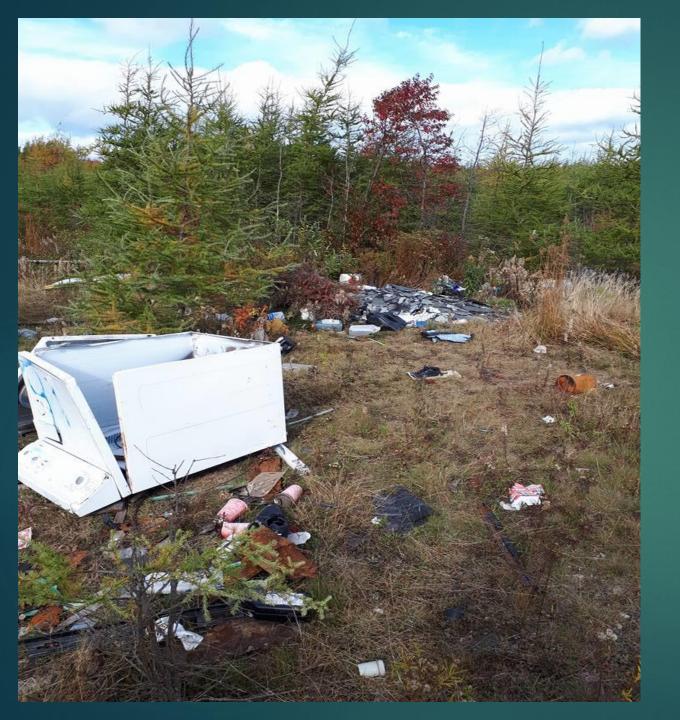

## What is an Illegal Dumpsite?

- It is defined as the disposal/abandonment of materials in an unauthorized area
- Illegal dumpsites can vary in size and contain a combination of waste materials
- Examples of materials typically found: construction and demolition debris (wood, shingles), furniture (sofa, chairs), appliances, household waste and recyclables, and vehicles/vehicle parts

- ▶ It is apparent that we have a major issue here in Cape Breton with Illegal dumping and littering in general
- These dumpsites are no longer just an issue on back roads, they are starting to make their way into more urbanized areas
- In last year we have come across a Staggering number of individual dumpsites and those are the sites we are able to find
- Black bags seem to be the biggest item we are coming across, our guess is that people are not following rules put in place by CBRM waste management and their bags are being tagged
- Instead or properly sorting materials, the bags end up in our forests, watersheds or the back alleys of our community