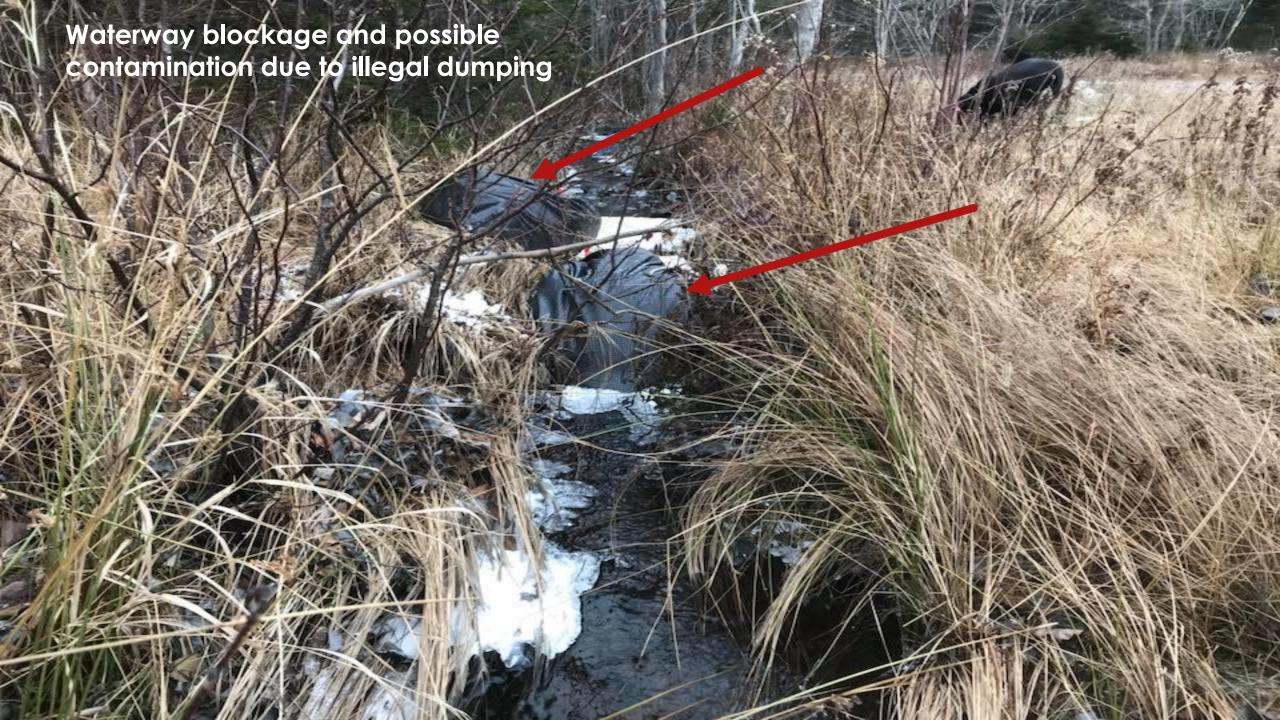

#### Morrison Lake, Birch Grove, NS.

- Many birds and small animals die after ingesting or becoming entangled in debris
- ► Fish and other aquatic species are often killed when decomposing litter and food wastes in streams deplete oxygen supplies in water
- Debris in streams can also clog fish spawning areas
- Toxic run off from improper disposal of toxic substances such as household cleaners and motor oil can contaminate lakes, streams, and our drinking water supplies
- When plastic and other waste materials reach the ocean, they have lasting effects on marine life. turtles often mistake plastic bags for jelly fish and ingest the plastic and die
- Plastic bags and plastic wrap can asphyxiate marine animals and fish, and birds can easily entangle themselves in plastic six-pack rings and strings
- ▶ It is estimated that nearly 80% of plastics in the ocean come from land based sources

#### Disposal of toxic chemicals

- Not only negatively impacts humans but can also impact birds, wildlife and aquatic ecosystems
- Affects watersheds, Chemicals leach into streams, lakes and ground water
- Affecting drinking water supplies and altering aquatic ecosystems
- Common contaminants we find are motor oil, batteries, tar, paint, paint thinner, antifreeze, human waste, hospital supplies, cooking oil