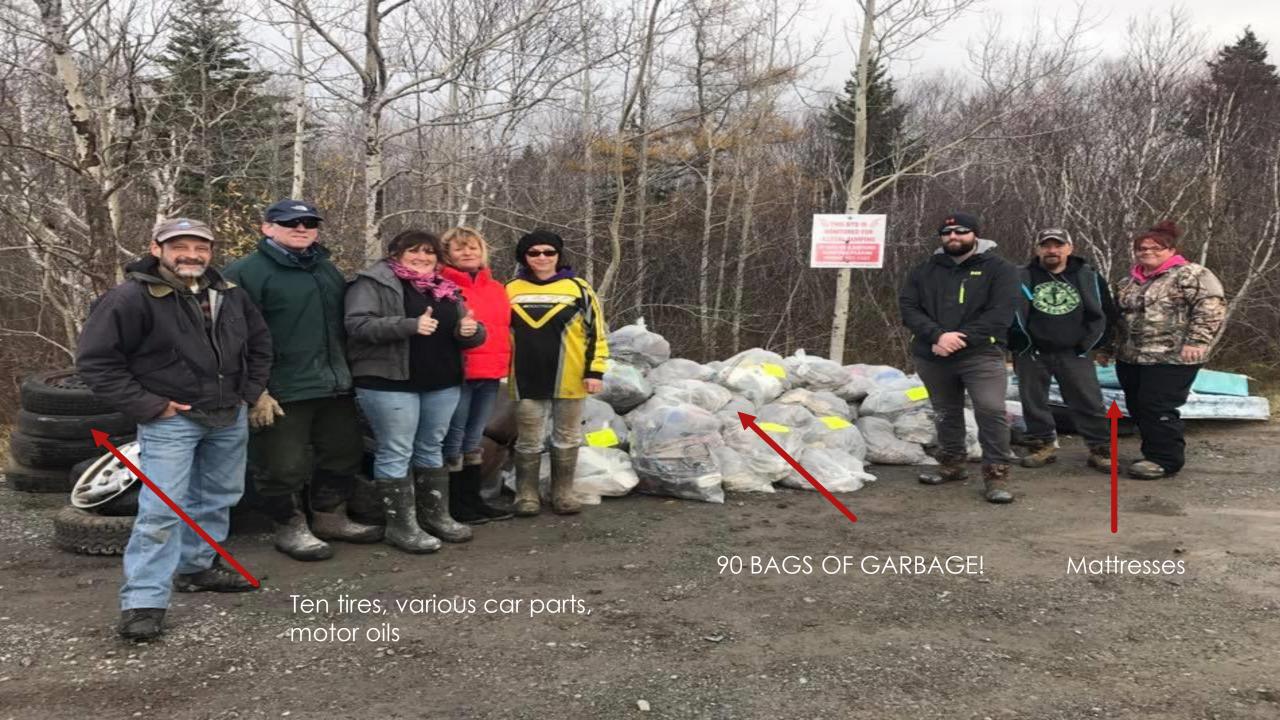

| Location |                                     | Bags collect | Other items                                                                                                                                                                                                       | Date       |                                                                                                                                                                                                                                                                                                                                                                                                                                                                                                                                                                                                                                                                                                                                                                                                                                                                                                                                                                                                                                                                                                                                                                                                                                                                                                                                                                                                                                                                                                                                                                                                                                                                                                                                                                                                                                                                                                                                                                                                                                                                                                                                |
|----------|-------------------------------------|--------------|-------------------------------------------------------------------------------------------------------------------------------------------------------------------------------------------------------------------|------------|--------------------------------------------------------------------------------------------------------------------------------------------------------------------------------------------------------------------------------------------------------------------------------------------------------------------------------------------------------------------------------------------------------------------------------------------------------------------------------------------------------------------------------------------------------------------------------------------------------------------------------------------------------------------------------------------------------------------------------------------------------------------------------------------------------------------------------------------------------------------------------------------------------------------------------------------------------------------------------------------------------------------------------------------------------------------------------------------------------------------------------------------------------------------------------------------------------------------------------------------------------------------------------------------------------------------------------------------------------------------------------------------------------------------------------------------------------------------------------------------------------------------------------------------------------------------------------------------------------------------------------------------------------------------------------------------------------------------------------------------------------------------------------------------------------------------------------------------------------------------------------------------------------------------------------------------------------------------------------------------------------------------------------------------------------------------------------------------------------------------------------|
| 1.       | Tower Road,<br>Glace bay            | 29           | 2x tires, Diapers, Steel work table, car parts, Black bags.                                                                                                                                                       | 2017-05-13 | Arms.                                                                                                                                                                                                                                                                                                                                                                                                                                                                                                                                                                                                                                                                                                                                                                                                                                                                                                                                                                                                                                                                                                                                                                                                                                                                                                                                                                                                                                                                                                                                                                                                                                                                                                                                                                                                                                                                                                                                                                                                                                                                                                                          |
| 2.       | Sand Lake Road,<br>Glace Bay        | 26           | Diapers, black bags, recyclables,                                                                                                                                                                                 | 2017-06-25 |                                                                                                                                                                                                                                                                                                                                                                                                                                                                                                                                                                                                                                                                                                                                                                                                                                                                                                                                                                                                                                                                                                                                                                                                                                                                                                                                                                                                                                                                                                                                                                                                                                                                                                                                                                                                                                                                                                                                                                                                                                                                                                                                |
| 3.       | One B road,<br>Glace Bay            | 25           | Shingles, lobster traps, ropes,<br>buckets of driveway sealant,<br>large plastic sheets, medical<br>supplies, motor oil, and<br>recyclables.                                                                      | 2017-09-23 | 3                                                                                                                                                                                                                                                                                                                                                                                                                                                                                                                                                                                                                                                                                                                                                                                                                                                                                                                                                                                                                                                                                                                                                                                                                                                                                                                                                                                                                                                                                                                                                                                                                                                                                                                                                                                                                                                                                                                                                                                                                                                                                                                              |
| 4.       | Sand Lake Road,<br>Glace Bay        | 88           | 1km stretch, Paint cans, car<br>battery, Television, Motor oil,<br>car parts, antifreeze. Multiple<br>deer carcases wrapped in<br>plastic. Household black bags.                                                  | 2017-10-15 | 5<br>6 10                                                                                                                                                                                                                                                                                                                                                                                                                                                                                                                                                                                                                                                                                                                                                                                                                                                                                                                                                                                                                                                                                                                                                                                                                                                                                                                                                                                                                                                                                                                                                                                                                                                                                                                                                                                                                                                                                                                                                                                                                                                                                                                      |
| 5.       | Bayplex, Glace<br>Bay               | 18           | Household black bags, Tim's<br>cups, high amount of plastics,<br>grocery bags etc.                                                                                                                                | 2017-11-4  | 7                                                                                                                                                                                                                                                                                                                                                                                                                                                                                                                                                                                                                                                                                                                                                                                                                                                                                                                                                                                                                                                                                                                                                                                                                                                                                                                                                                                                                                                                                                                                                                                                                                                                                                                                                                                                                                                                                                                                                                                                                                                                                                                              |
| 6.       | Fisherman's<br>Park                 | 12           | High amount of Tim Horton's<br>cups, Hospital supplies.                                                                                                                                                           | 2017-11-4  |                                                                                                                                                                                                                                                                                                                                                                                                                                                                                                                                                                                                                                                                                                                                                                                                                                                                                                                                                                                                                                                                                                                                                                                                                                                                                                                                                                                                                                                                                                                                                                                                                                                                                                                                                                                                                                                                                                                                                                                                                                                                                                                                |
| 7.       | Old Airport<br>Road, Sydney         | 90           | 10x tires kitchen sink,<br>television, needles, carpet,<br>gyprock, other house hold<br>appliances, Recyclables                                                                                                   | 2017-11-18 |                                                                                                                                                                                                                                                                                                                                                                                                                                                                                                                                                                                                                                                                                                                                                                                                                                                                                                                                                                                                                                                                                                                                                                                                                                                                                                                                                                                                                                                                                                                                                                                                                                                                                                                                                                                                                                                                                                                                                                                                                                                                                                                                |
| 8.       | Bottom of ling<br>street, Glace Bay | 24           | 1x tire, computer monitor. Polar pop cups, plastic drinking cups.                                                                                                                                                 | 2017-11-22 | 4                                                                                                                                                                                                                                                                                                                                                                                                                                                                                                                                                                                                                                                                                                                                                                                                                                                                                                                                                                                                                                                                                                                                                                                                                                                                                                                                                                                                                                                                                                                                                                                                                                                                                                                                                                                                                                                                                                                                                                                                                                                                                                                              |
| 9.       | Downtown<br>Sydney                  | 11           | 1x tire, High amount of<br>cigarette butts and packaging.                                                                                                                                                         | 2017-11-25 |                                                                                                                                                                                                                                                                                                                                                                                                                                                                                                                                                                                                                                                                                                                                                                                                                                                                                                                                                                                                                                                                                                                                                                                                                                                                                                                                                                                                                                                                                                                                                                                                                                                                                                                                                                                                                                                                                                                                                                                                                                                                                                                                |
| 10.      | Commercial<br>Street, Glace<br>Bay  | 8            | High amount of cigarette butts,<br>Tim Horton's cups.                                                                                                                                                             | 2017-11-28 |                                                                                                                                                                                                                                                                                                                                                                                                                                                                                                                                                                                                                                                                                                                                                                                                                                                                                                                                                                                                                                                                                                                                                                                                                                                                                                                                                                                                                                                                                                                                                                                                                                                                                                                                                                                                                                                                                                                                                                                                                                                                                                                                |
|          | Morrison Lake,<br>Birch Grove       | 14           | Household dumping site,<br>mainly full black bags, plastic<br>children's picnic table, plastic<br>buckets. Several large black<br>bags obstructing natural<br>flow of waterway, possible<br>stream contamination. | 2017-12-18 |                                                                                                                                                                                                                                                                                                                                                                                                                                                                                                                                                                                                                                                                                                                                                                                                                                                                                                                                                                                                                                                                                                                                                                                                                                                                                                                                                                                                                                                                                                                                                                                                                                                                                                                                                                                                                                                                                                                                                                                                                                                                                                                                |
| Total    |                                     | 345 hans     |                                                                                                                                                                                                                   |            | TO COMPANY AND THE PROPERTY OF |