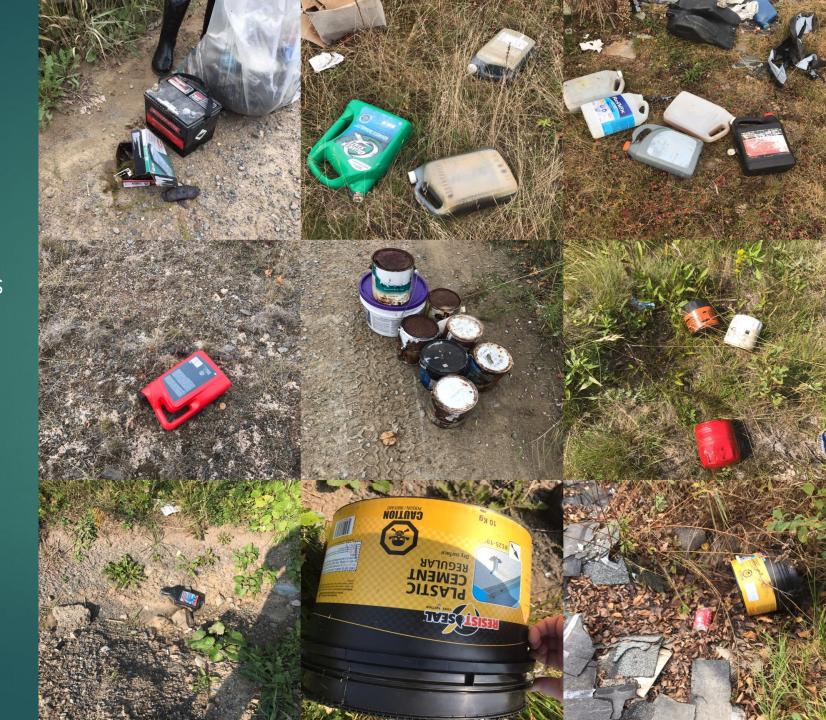

#### Disposal of toxic chemicals

- Not only negatively impacts humans but can also impact birds, wildlife and aquatic ecosystems
- Affects watersheds, Chemicals leach into streams, lakes and ground water
- Affecting drinking water supplies and altering aquatic ecosystems
- Common contaminants we find are motor oil, batteries, tar, paint, paint thinner, antifreeze, human waste, hospital supplies, cooking oil