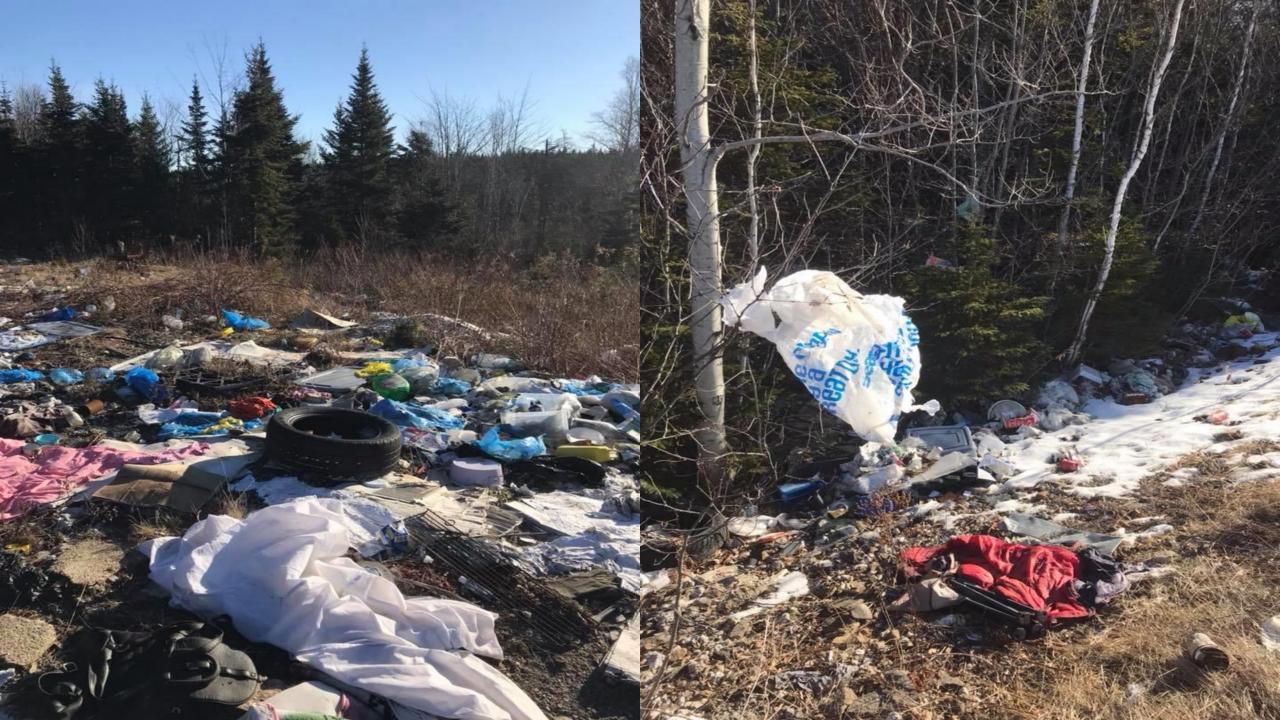

## What is an Illegal Dumpsite?

- It is defined as the disposal/abandonment of materials in an unauthorized area
- Illegal dumpsites can vary in size and contain a combination of waste materials
- Examples of materials typically found: construction and demolition debris (wood, shingles), furniture (sofa, chairs), appliances, household waste and recyclables, and vehicles/vehicle parts

- ▶ It is apparent that we have a major issue here in Cape Breton with Illegal dumping and littering in general
- These dumpsites are no longer just an issue on back roads, they are starting to make their way into more urbanized areas
- In last year we have come across a Staggering number of individual dumpsites and those are the sites we are able to find
- Black bags seem to be the biggest item we are coming across, our guess is that people are not following rules put in place by CBRM waste management and their bags are being tagged
- Instead or properly sorting materials, the bags end up in our forests, watersheds or the back alleys of our community