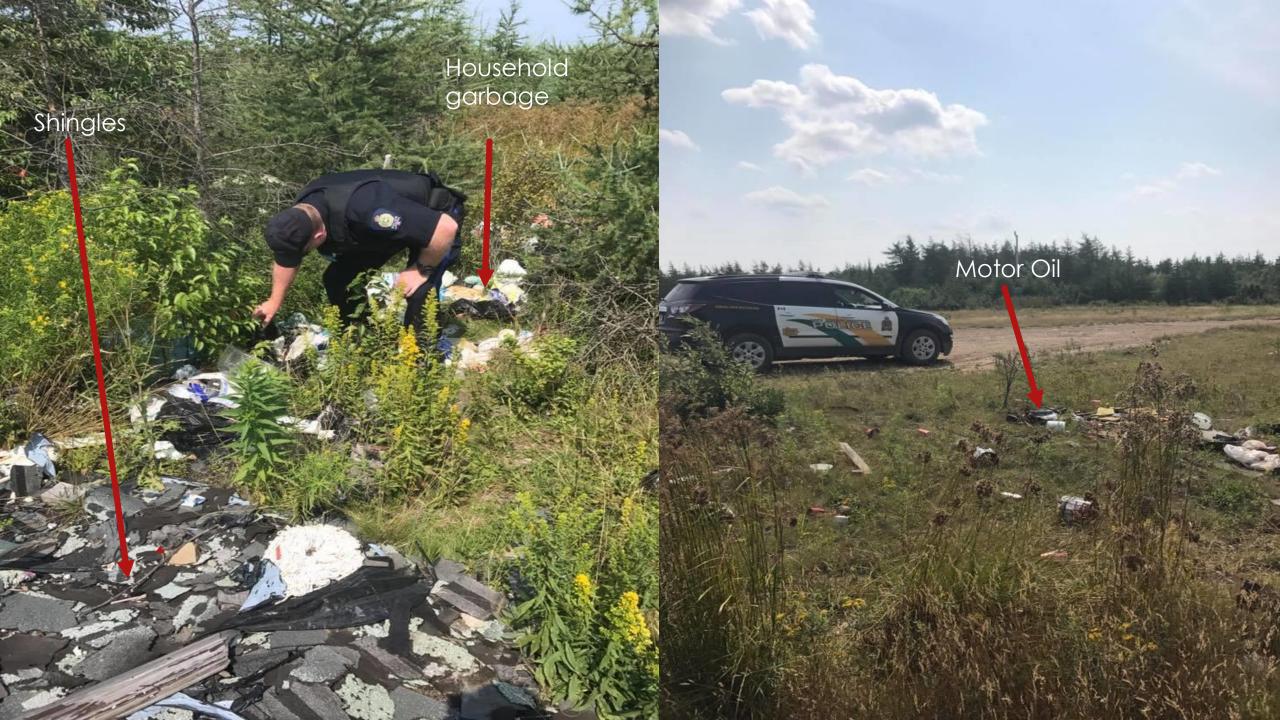

## What is an Illegal Dumpsite?

- It is defined as the disposal/abandonment of materials in an unauthorized area
- Illegal dumpsites can vary in size and contain a combination of waste materials
- Examples of materials typically found: construction and demolition debris (wood, shingles), furniture (sofa, chairs), appliances, household waste and recyclables, and vehicles/vehicle parts

#### Disposal of toxic chemicals

- Not only negatively impacts humans but can also impact birds, wildlife and aquatic ecosystems
- Affects watersheds, Chemicals leach into streams, lakes and ground water
- Affecting drinking water supplies and altering aquatic ecosystems
- Common contaminants we find are motor oil, batteries, tar, paint, paint thinner, antifreeze, human waste, hospital supplies, cooking oil