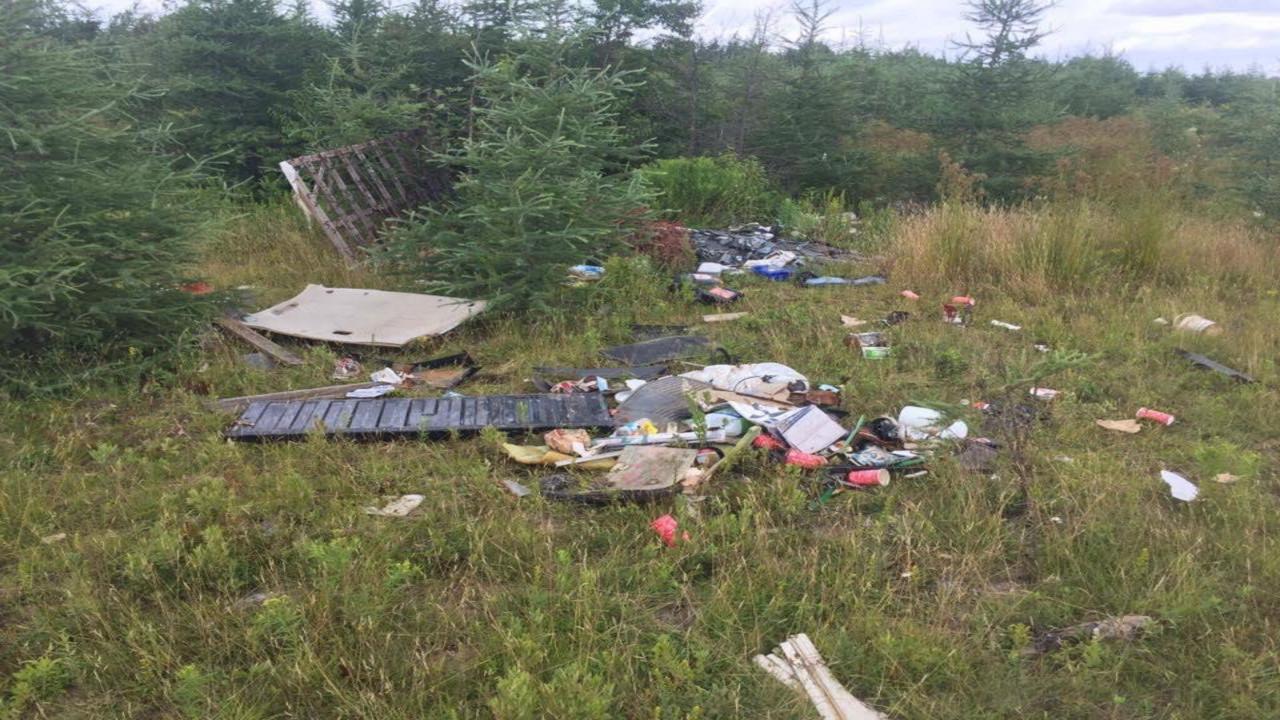

- ▶ It is apparent that we have a major issue here in Cape Breton with Illegal dumping and littering in general
- These dumpsites are no longer just an issue on back roads, they are starting to make their way into more urbanized areas
- In last year we have come across a Staggering number of individual dumpsites and those are the sites we are able to find
- Black bags seem to be the biggest item we are coming across, our guess is that people are not following rules put in place by CBRM waste management and their bags are being tagged
- Instead or properly sorting materials, the bags end up in our forests, watersheds or the back alleys of our community

## Excuses for illegal dumping

- To avoid fees at the local landfill
- Abandoned or undeveloped land
- Paid someone to remove garbage (but has no receipt)
- The Landfill is to far away
- Didn't realise the impacts of illegal dumping
- The landfill wont accept my items
- Adding to existing site (everyone else dumps there)
- Bag gets tagged at curbside, don't want or have the time to properly sort materials