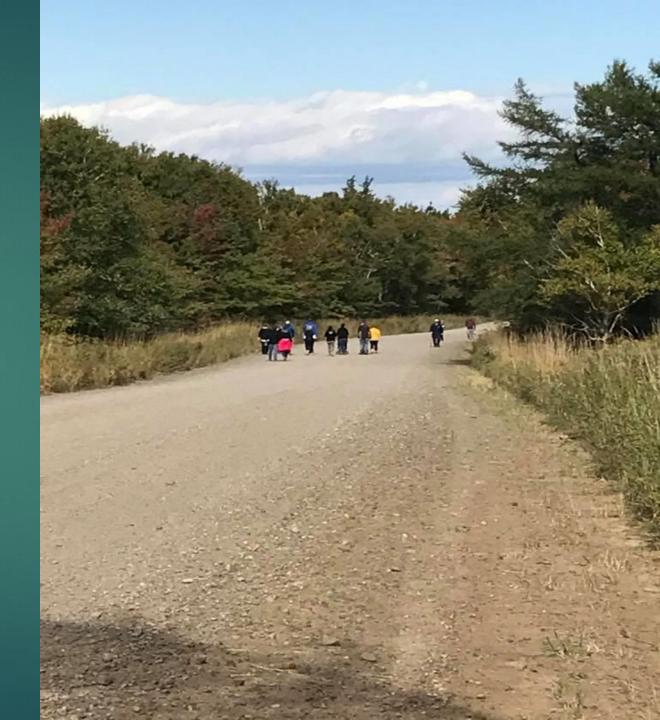

- A family out for a walk in memory of a loved one who used to frequent this stretch of rural road
- Devastated at the illegal dumping activity going on in the area
- Area is a source of comfort for family, but recently their thanksgiving walk has been over shadowed by high amount of garbage along the roadside