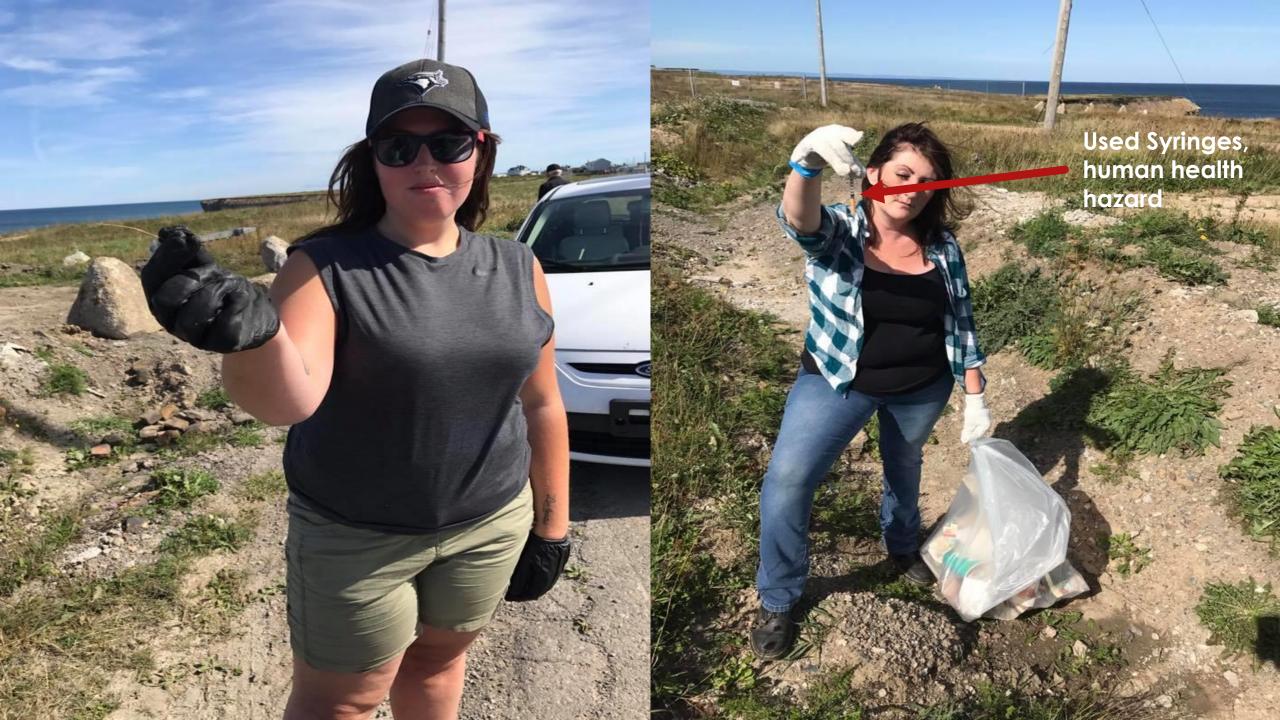

#### Disposal of toxic chemicals

- Not only negatively impacts humans but can also impact birds, wildlife and aquatic ecosystems
- Affects watersheds, Chemicals leach into streams, lakes and ground water
- Affecting drinking water supplies and altering aquatic ecosystems
- Common contaminants we find are motor oil, batteries, tar, paint, paint thinner, antifreeze, human waste, hospital supplies, cooking oil

#### Why report it?

Accumulation of rotten, decaying garbage attracts rats and other disease-carrying creatures. Dumping hazardous waste puts people's health at risk and can harm the environment. Illegal dumping can be associated with other forms of illegal activity. If tolerated, it sends a message to violators that it is acceptable to dump garbage in your neighborhood or community!