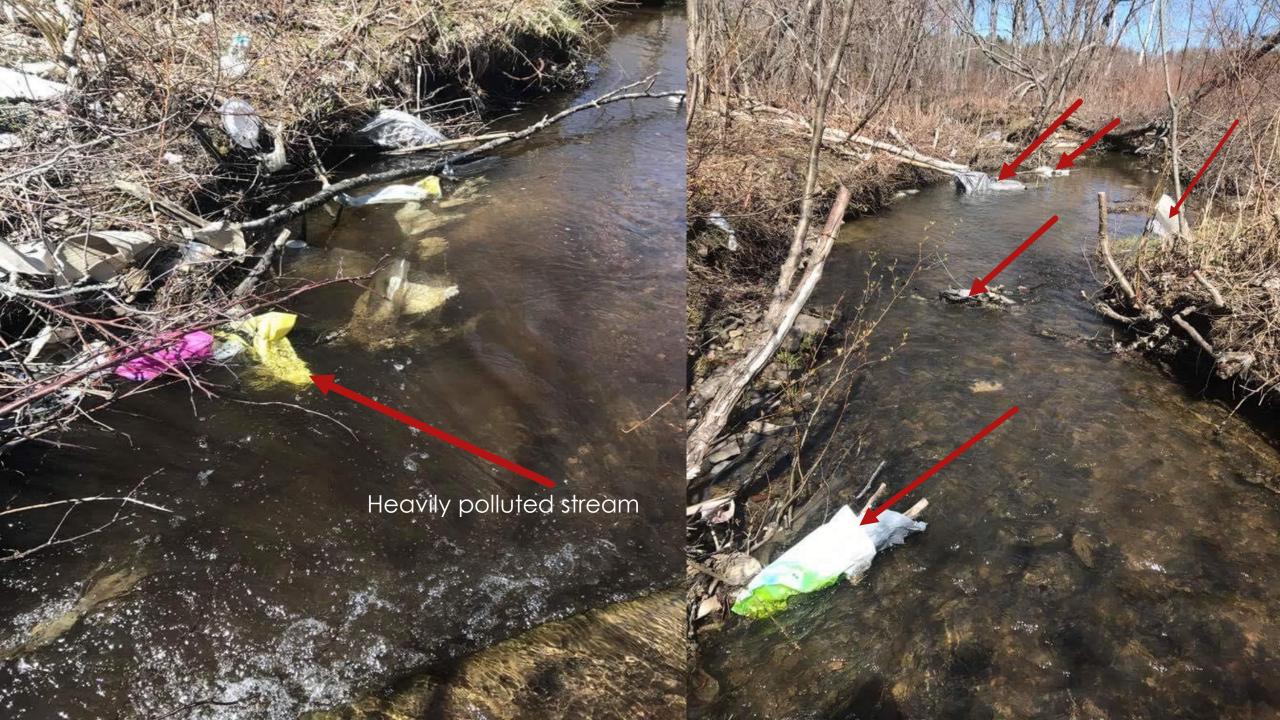

- Many birds and small animals die after ingesting or becoming entangled in debris
- ► Fish and other aquatic species are often killed when decomposing litter and food wastes in streams deplete oxygen supplies in water
- Debris in streams can also clog fish spawning areas
- Toxic run off from improper disposal of toxic substances such as household cleaners and motor oil can contaminate lakes, streams, and our drinking water supplies
- When plastic and other waste materials reach the ocean, they have lasting effects on marine life. turtles often mistake plastic bags for jelly fish and ingest the plastic and die
- Plastic bags and plastic wrap can asphyxiate marine animals and fish, and birds can easily entangle themselves in plastic six-pack rings and strings
- ▶ It is estimated that nearly 80% of plastics in the ocean come from land based sources

#### Morrison Lake, Birch Grove, NS.