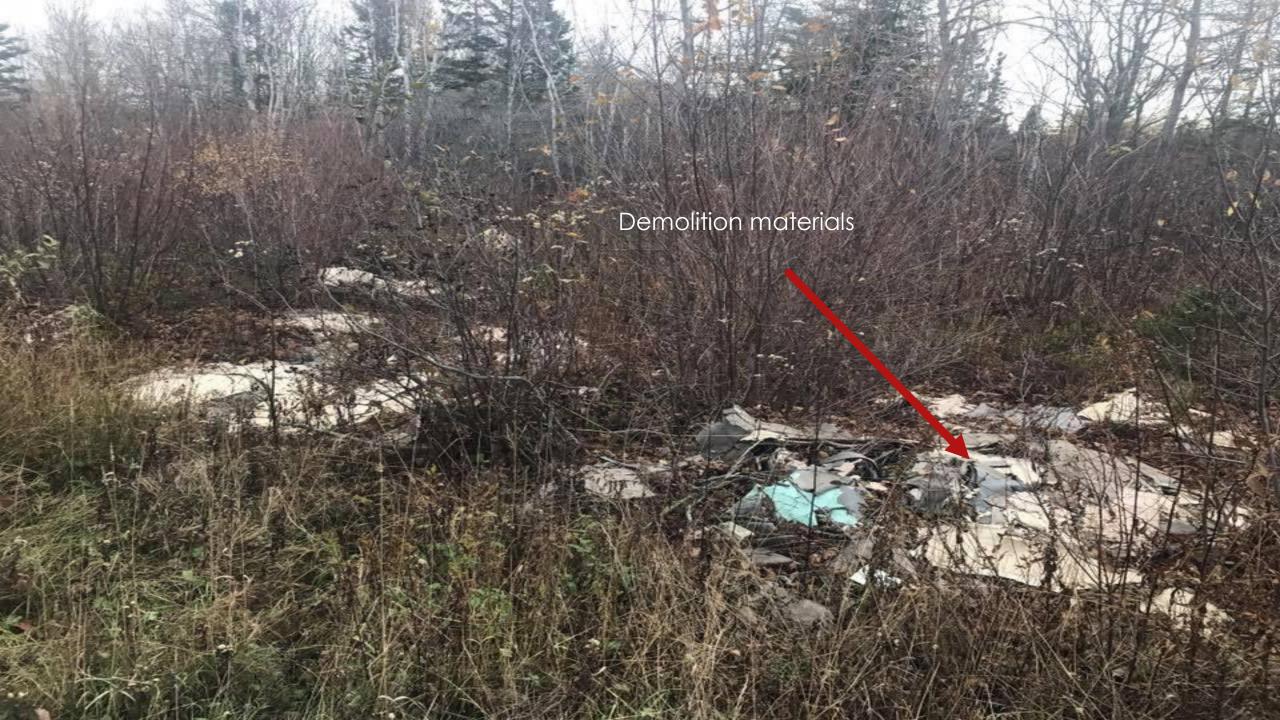

## What is an Illegal Dumpsite?

- It is defined as the disposal/abandonment of materials in an unauthorized area
- Illegal dumpsites can vary in size and contain a combination of waste materials
- Examples of materials typically found: construction and demolition debris (wood, shingles), furniture (sofa, chairs), appliances, household waste and recyclables, and vehicles/vehicle parts

- ▶ It is apparent that we have a major issue here in Cape Breton with Illegal dumping and littering in general
- These dumpsites are no longer just an issue on back roads, they are starting to make their way into more urbanized areas
- In last year we have come across a Staggering number of individual dumpsites and those are the sites we are able to find
- Black bags seem to be the biggest item we are coming across, our guess is that people are not following rules put in place by CBRM waste management and their bags are being tagged
- Instead or properly sorting materials, the bags end up in our forests, watersheds or the back alleys of our community