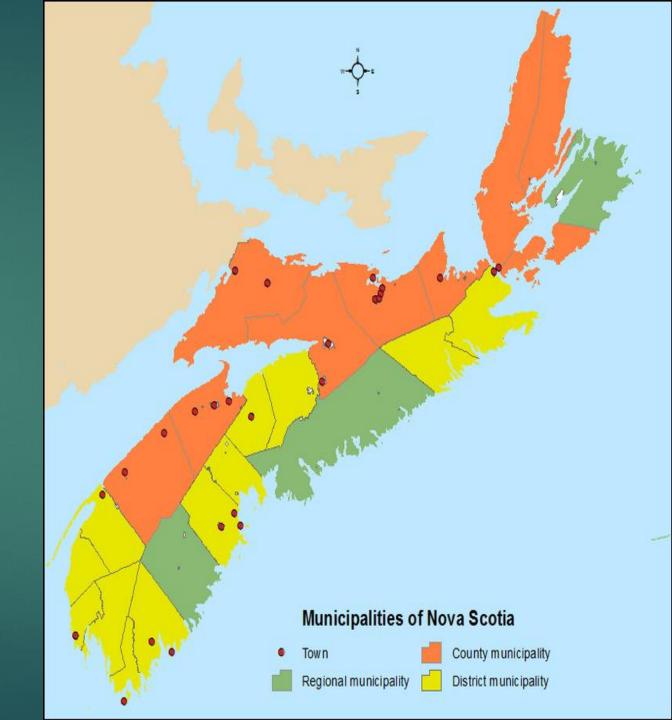

- Each municipality has its own bylaws in regards to illegal dumping
- Cape Breton Regional Municipality has recently put forward a new set of bylaws in regards to illegal dumping and solid waste which have passed second reading, some of these bylaws are as follows
- New illegal dumping fine 697.00\$ after administration costs, summary offence similar to a traffic ticket.
- Excuses no longer valid, must have receipt from those you paid to remove garbage from your premises
- Establishments which have drive-thru services must have proper garbage disposal